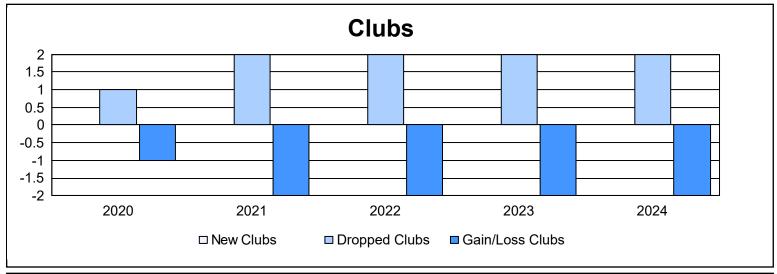

District 337 B As of June 2024 Cumulative

| Year      | New<br>Clubs | Dropped<br>Clubs | Gain/<br>Loss<br>Clubs | New<br>Members | Charter<br>Members | Reinstate<br>Members | Transfer<br>Members | Total<br>Member<br>Added | Total<br>Members<br>Dropped | Gain/<br>Loss<br>Members |
|-----------|--------------|------------------|------------------------|----------------|--------------------|----------------------|---------------------|--------------------------|-----------------------------|--------------------------|
| 2019-2020 | 0            | 1                | -1                     | 154            | 0                  | 4                    | 3                   | 161                      | 285                         | -124                     |
| 2020-2021 | 0            | 2                | -2                     | 155            | 0                  | 0                    | 0                   | 155                      | 223                         | -68                      |
| 2021-2022 | 0            | 2                | -2                     | 154            | 0                  | 2                    | 2                   | 158                      | 247                         | -89                      |
| 2022-2023 | 0            | 2                | -2                     | 155            | 1                  | 4                    | 6                   | 166                      | 211                         | -45                      |
| 2023-2024 | 0            | 2                | -2                     | 196            | 1                  | 2                    | 1                   | 200                      | 232                         | -32                      |
| Average   | 0            | 2                | -2                     | 163            | 0                  | 2                    | 2                   | 168                      | 240                         | -72                      |